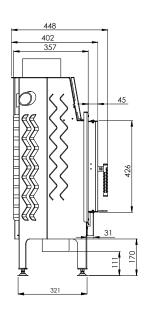

# CLEANLINESS

The air curtain provides the effect of "clean glass" and easy cleaning of the insert is possible thanks to the cast iron grate with a removable container for ash.

| Nominal power [kW]                            | 9,0          |
|-----------------------------------------------|--------------|
| Heating load range [kW]                       | 4,5-12       |
| Thermal efficiency [%]                        | 78           |
| CO emission (by13% $O_2$ ) [g/m³]             | 0,818        |
| Dust emission [g/m³]                          | 0,036        |
| Average fuel consumption [kg/h]               | 3            |
| Recommended active area of outlet grids [cm²] | 630-720      |
| Recommended active area of inlet grids [cm²]  | 360-590      |
| Dimensions of the glass [mm]                  | 545 x 390    |
| External dimensions [mm]                      | 642x1009x448 |
| Max. log lenght [mm]                          | 350          |
| Diameter of the flue [mm]                     | 180          |
| Inlet diameter [mm]                           | 125          |
| Weight [kg]                                   | 112          |
| Efficiency coefficient                        | 104,1        |
| Energy class                                  | А            |