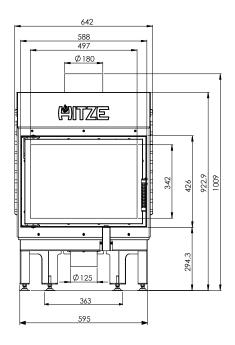

# CLEANLINESS

The air curtain provides the effect of "clean glass" and easy cleaning of the insert is possible thanks to the cast iron grate with a removable container for ash.

| Nominal power [kW]                            | 9,0          |
|-----------------------------------------------|--------------|
| Heating load range [kW]                       | 4,5-12       |
| Thermal efficiency [%]                        | 78           |
| CO emission (by13% $O_2$ ) [g/m³]             | 0,818        |
| Dust emission [g/m³]                          | 0,036        |
| Average fuel consumption [kg/h]               | 3            |
| Recommended active area of outlet grids [cm²] | 630-720      |
| Recommended active area of inlet grids [cm²]  | 360-590      |
| Dimensions of the glass [mm]                  | 545 x 390    |
| External dimensions [mm]                      | 642x1009x448 |
| Max. log lenght [mm]                          | 350          |
| Diameter of the flue [mm]                     | 180          |
| Inlet diameter [mm]                           | 125          |
| Weight [kg]                                   | 112          |
| Efficiency coefficient                        | 104,1        |
| Energy class                                  | А            |