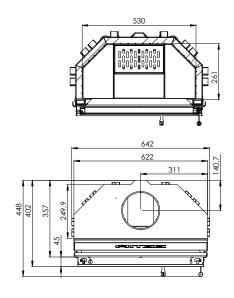

# CLEANLINESS

The air curtain provides the effect of "clean glass" and easy cleaning of the insert is possible thanks to the cast iron grate with a removable container for ash.

| Nominal power [kW]                            | 9,0          |
|-----------------------------------------------|--------------|
| Heating load range [kW]                       | 4,5-12       |
| Thermal efficiency [%]                        | 78           |
| CO emission (by13% $O_2$ ) [g/m³]             | 0,818        |
| Dust emission [g/m³]                          | 0,036        |
| Average fuel consumption [kg/h]               | 3            |
| Recommended active area of outlet grids [cm²] | 630-720      |
| Recommended active area of inlet grids [cm²]  | 360-590      |
| Dimensions of the glass [mm]                  | 545 x 390    |
| External dimensions [mm]                      | 642x1009x448 |
| Max. log lenght [mm]                          | 350          |
| Diameter of the flue [mm]                     | 180          |
| Inlet diameter [mm]                           | 125          |
| Weight [kg]                                   | 112          |
| Efficiency coefficient                        | 104,1        |
| Energy class                                  | А            |